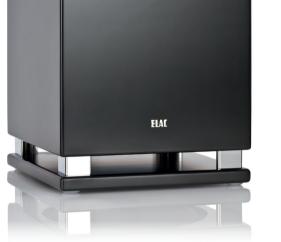

#### Cinema 30

Hi-fi at its best ... and ultra-compact: the full complement of loudspeakers, but with dimensions that belie the true capabilities of the BS 302. The high-gloss paintwork also makes them an elegant addition to any interior. Supported by the powerful SUB 2030, they create a huge soundstage where even the finest details of movies and music are revealed and the lowest frequencies are felt as well as heard.