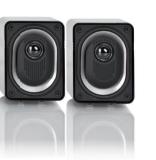

# Cinema 10

For performance on a grand scale: the Cinema 10 Set delights from the very first moment with its combination of all-inclusive functionality and Plug 'n 'Play convenience. Thanks to the matching accessories, you will waste no time in finding the perfect position for the satellite loudspeakers. And with their elegant brushed aluminum cabinets, the end result is a visual treat. The subwoofer S10 provides a powerful low-frequency foundation.