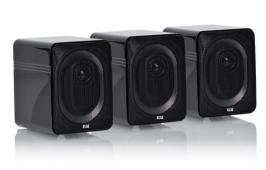

#### Cinema 30

Hi-fi at its best ... and ultra-compact: the full complement of loudspeakers, but with dimensions that belie the true capabilities of the BS 302. The high-gloss paintwork also makes them an elegant addition to any interior. Supported by the powerful SUB 2030, they create a huge soundstage where even the finest details of movies and music are revealed and the lowest frequencies are felt as well as heard.