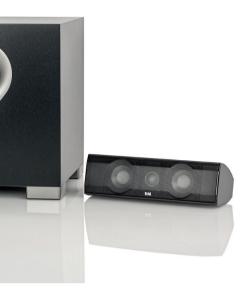

# Cinema 10

For performance on a grand scale: the Cinema 10 Set delights from the very first moment with its combination of all-inclusive functionality and Plug 'n 'Play convenience. Thanks to the matching accessories, you will waste no time in finding the perfect position for the satellite loudspeakers. And with their elegant brushed aluminum cabinets, the end result is a visual treat. The subwoofer S10 provides a powerful low-frequency foundation.