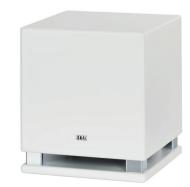

#### Cinema 30

Hi-fi at its best ... and ultra-compact: the full complement of loudspeakers, but with dimensions that belie the true capabilities of the BS 302. The high-gloss paintwork also makes them an elegant addition to any interior. Supported by the powerful SUB 2030, they create a huge soundstage where even the finest details of movies and music are revealed and the lowest frequencies are felt as well as heard.

## Colour combinations Cinema 30

|                              | Set | t in White | Set in Black | Set in Grey |
|------------------------------|-----|------------|--------------|-------------|
| SUB 2030<br>White High Gloss |     |            | -            | -           |
| BS 302<br>White High Gloss   |     |            | -            | -           |
| SUB 2030<br>Black High Gloss |     |            | •            |             |
| BS 302<br>Black High Gloss   |     |            | •            | -           |
| BS 302<br>Grey High Gloss    | •   |            | -            | -           |
|                              |     |            |              |             |